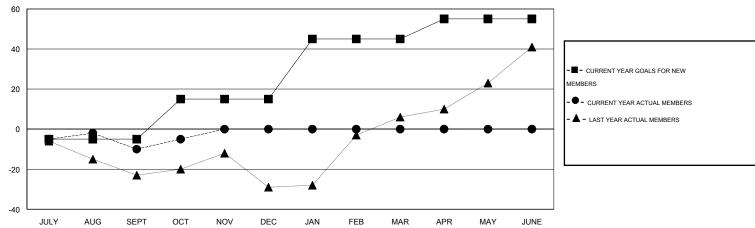

#### GOALS AND ACTUAL MEMBERS CUMULATIVE

| DROPPED CLUBS: 0  DROPPED MEMBERS |          | 6 CLUBS OF 54 ADDED 1 OR MORE NEW MEMBERS | GENDER DISTRIBU<br>MALE<br>FEMALE     | TION<br>715 (57.11%)<br>537 (42.89%) |            |
|-----------------------------------|----------|-------------------------------------------|---------------------------------------|--------------------------------------|------------|
| DECEASED CLUB CANCELLED           | 4<br>0   | CLICK HERE FOR HEALTH ASSESSMENT DATA     | FAMILY UNIT MEMBERS HEAD OF HOUSEHOLD |                                      | 302<br>148 |
| OTHER TOTAL                       | 16<br>20 |                                           | NON-HEAD OF HOUSEHOL                  | D                                    | 154        |